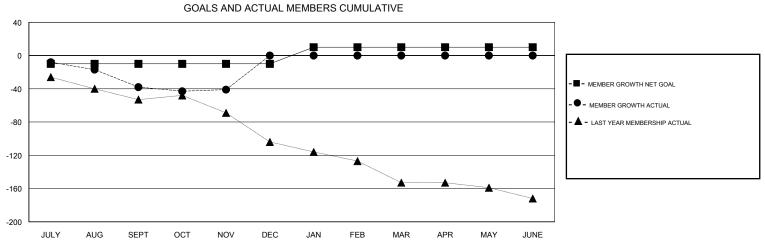

## **GORDON ZIEGLER LOCATION ALBERTA GMT CA** Clubs Members RESULTS FOR 2018-2019 RESULTS FOR 2018-2019 NEW CLUB GOAL NEW CLUBS DROPPED CLUBS MEMBER GROWTH NET MEMBER GROWTH DROPPED QUARTER QUARTER GOAL ACTUAL MEMBERS ACTUAL (including transfers) 0 0 0 -10 16 50 JULY/AUG/SEPT JULY/AUG/SEPT 0 0 0 36 37 OCT/NOV/DEC OCT/NOV/DEC 0 1 0 20 0 0 JAN/FEB/MAR JAN/FEB/MAR 0 0 0 0 0 0 APR/MAY/JUNE APR/MAY/JUNE